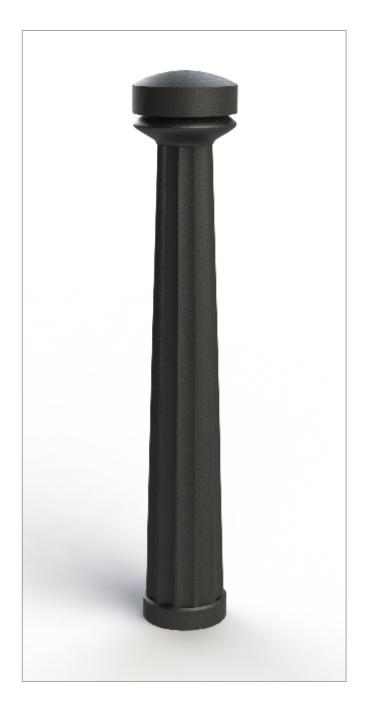

## Cast Iron Bollards | ASF 109

**Material:** 

Standard Finish: Optional Finish:

**Adaptations:** 

Reflective Bands: Ram Raid Options: Logos / Coats of Arms: 100% recycled, engineering grade 250 cast iron or any grade of ductile cast iron

Zinc rich primer and metal shield top coat

Bollards are available polyester powder coated. Embellishments, rings and features can be hand painted in a contrasting colour

Bollards supplied root fixed as standard, but can also be supplied removable or as fold down ASF 650 trough bollards

Reflective bands can be applied in white, red or yellow

Internal thick walled steel sleeves can be used to provide additional ram raid resistance

Logos, embelms, coats of Arms etc. can be cast onto the side of the bollards on request