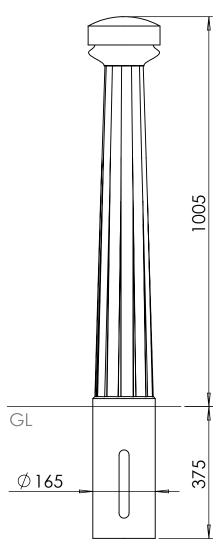

## Cast Iron Bollards | ASF 109

**Material:** 

Standard Finish: Optional Finish:

**Adaptations:** 

Reflective Bands: Ram Raid Options: Logos / Coats of Arms: 100% recycled, engineering grade 250 cast iron or any grade of ductile cast iron

Zinc rich primer and metal shield top coat

Bollards are available polyester powder coated. Embellishments, rings and features can be hand painted in a contrasting colour

Bollards supplied root fixed as standard, but can also be supplied removable or as fold down ASF 650 trough bollards

Reflective bands can be applied in white, red or yellow

Internal thick walled steel sleeves can be used to provide additional ram raid resistance

Logos, embelms, coats of Arms etc. can be cast onto the side of the bollards on request